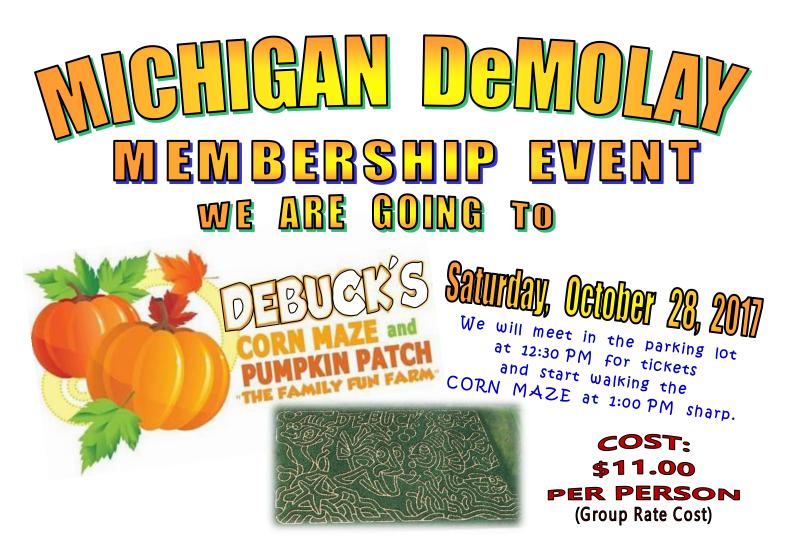

More than 15 acres of twisting and winding corn maze trails DeBuck's Corn Maze 50240 Martz Rd. Belleville, Michigan 48111

Michigan DeMolay Membership Event is open to all. . .

DeMolay Members & DeMolay Prospects, DeMolay Advisors, JOB's Daughters, Rainbow Girls and Family Members